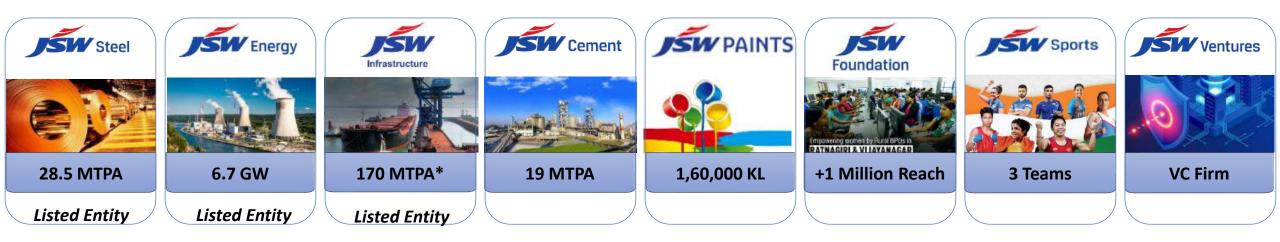

## Bulk and Container Sugar handling at Jaigarh Port

#### Sugar & Ethanol India Conference 2024

February 1-2, 2024











#### **Infrastructure for handling Sugar - Berths**





# Jaigarh Port handled emerged as the largest non major port in India to handle sugar cargo in FY 2022



Cargo handled Vessels handled

Average load rate (bulk sugar) Highest load rate (bulk sugar)

Average trucks received per day Highest trucks received in a day

- : 15.20 Lakh MT
- : 39 nos.

: 11500 MT/day

- : 20376 MT/day
- : 200 trucks (6000 MT/day)
- : 386 trucks carrying 11260 MT











## TATA INTERNATIONAL





## Shree Datta INDIA Pvt Ltd

#### **Facilities for sugar handling**



#### Warehouse



14 nos
80,000 Sqm - 280,000 MT Storage

 Equipment

Pay loaders - 30 nos.
Excavators - 22 nos.



O2 nos.
Draft of 17.5 mtr and 14 mtr



14 weighbridges

#### **Mobile Harbour Cranes**



04 nos. – 100 MT each
Disc