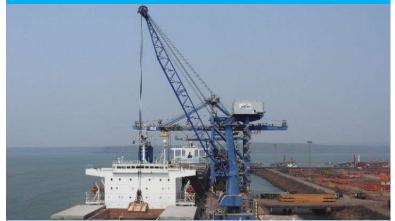

#### **Mobile Harbour Cranes**

04 nos. – 100 MT each
Disch. / loading rate – 1000 TPH