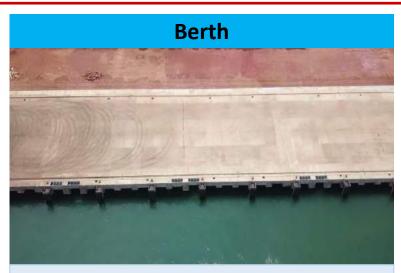

# Bulk and Container Sugar handling at Jaigarh Port

#### Sugar & Ethanol India Conference 2024

February 1-2, 2024











#### **Infrastructure for handling Sugar - Berths**





# Jaigarh Port handled emerged as the largest non major port in India to handle sugar cargo in FY 2022



Cargo handled Vessels handled

Average load rate (bulk sugar) Highest load rate (bulk sugar)

Average trucks received per day Highest trucks received in a day

- : 15.20 Lakh MT
- : 39 nos.

: 11500 MT/day

- : 20376 MT/day
- : 200 trucks (6000 MT/day)
- : 386 trucks carrying 11260 MT











## TATA INTERNATIONAL





## Shree Datta INDIA Pvt Ltd

#### **Facilities for sugar handling**



#### Warehouse



14 nos
80,000 Sqm - 280,000 MT Storage

 Equipment

Pay loaders - 30 nos.
Excavators - 22 nos.



O2 nos.
Draft of 17.5 mtr and 14 mtr



14 weighbridges

#### **Mobile Harbour Cranes**



04 nos. – 100 MT each
Disch. / loading rate – 1000 TPH

#### **Truck Parking and Pre Gate**



Parking for 1000 trucks
Single window process





| Distance to major Indian Cities |           |            |           |
|---------------------------------|-----------|------------|-----------|
| City                            | Dist (km) | City       | Dist (km) |
| Kolhapur                        | 166       | Ratnagiri  | 60        |
| Sangli                          | 214       | Solapur    | 406       |
| Satara                          | 230       | Raigarh    | 250       |
| Pune                            | 327       | Aurangabad | 559       |
| Ahmednagar                      | 446       | Bi