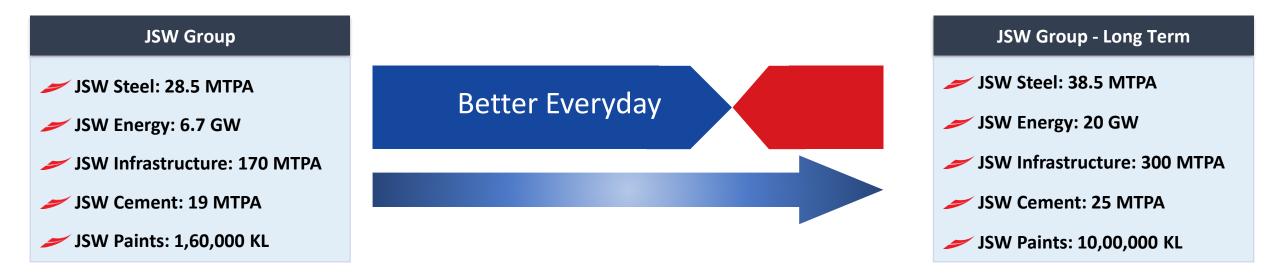

## Bulk and Container Sugar handling at Jaigarh Port

#### Sugar & Ethanol India Conference 2024

February 1-2, 2024











#### **Infrastructure for handling Sugar - Berths**





# Jaigarh Port handled emerged as the largest non major port in India to handle sugar cargo in FY 2022



Cargo handled Vessels handled

Average load rate (bulk sugar) Highest load rate (bulk sugar)

Average trucks received per day Highest trucks received in a day

- : 15.20 Lakh MT
- : 39 nos.

: 11500 MT/day

- : 20376 MT/day
- : 200 trucks (6000 MT/day)
- : 386 trucks carrying 11260 MT











## TATA INTERNATIONAL





## Shree Datta INDIA Pvt Ltd

#### **Facilities for sugar handling**



#### Warehouse



14 nos
80,000 Sqm - 280,000 MT Storage

 Equipment

Pay loaders - 30 nos.
Excavators - 22 nos.



O2 nos.
Draft of 17.5 mtr and 14 mtr



14 weighbridges

#### **Mobile Harbour Cranes**



04 nos. – 100 MT each
Disch.