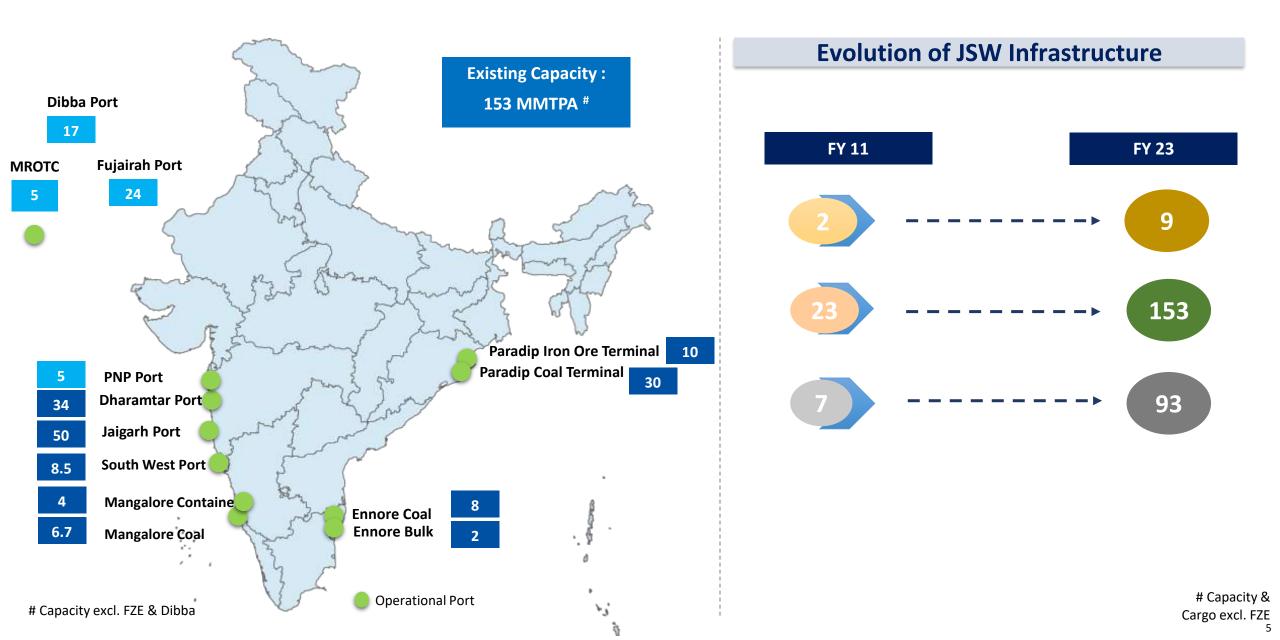

#### **Infrastructure for handling Sugar - Berths**

# Jaigarh Port handled emerged as the largest non major port in India to handle sugar cargo in FY 2022

Cargo handled Vessels handled

Average load rate (bulk sugar) Highest load rate (bulk sugar)

Average trucks received per day Highest trucks received in a day

- : 15.20 Lakh MT
- : 39 nos.

: 11500 MT/day

- : 20376 MT/day
- : 200 trucks (6000 MT/day)
- : 386 trucks carrying 11260 MT