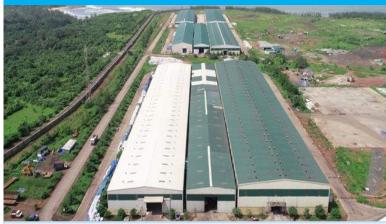

#### **Facilities for sugar handling**

#### Warehouse

14 nos
80,000 Sqm - 280,000 MT Storage

 Equipment

Pay loaders - 30 nos.
Excavators - 22 nos.

O2 nos.
Draft of 17.5 mtr and 14 mtr

14 weighbridges