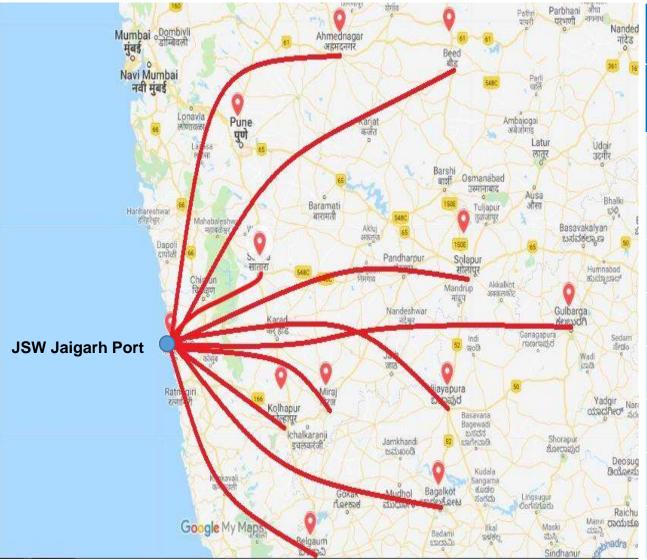

#### **Truck Parking and Pre Gate**

Parking for 1000 trucks
Single window process

| Distance to major Indian Cities |           |            |           |
|---------------------------------|-----------|------------|-----------|
| City                            | Dist (km) | City       | Dist (km) |
| Kolhapur                        | 166       | Ratnagiri  | 60        |
| Sangli                          | 214       | Solapur    | 406       |
| Satara                          | 230       | Raigarh    | 250       |
| Pune                            | 327       | Aurangabad | 559       |
| Ahmednagar                      | 446       | Bijapur    | 340       |
| Daund                           | 383       | Belgaum    | 279       |
| Jalna                           | 633       | Bagalkot   | 365       |
| parbhani                        | 690       | Dharwad    | 352       |