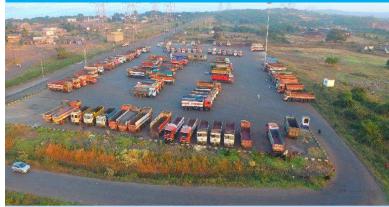

#### **Truck Parking and Pre Gate**

Parking for 1000 trucks
Single window process

| Distance to major Indian Cities |           |            |           |
|---------------------------------|-----------|------------|-----------|
| City                            | Dist (km) | City       | Dist (km) |
| Kolhapur                        | 166       | Ratnagiri  | 60        |
| Sangli                          | 214       | Solapur    | 406       |
| Satara                          | 230       | Raigarh    | 250       |
| Pune                            | 327       | Aurangabad | 559       |
| Ahmednagar                      | 446       | Bijapur    | 340       |
| Daund                           | 383       | Belgaum    | 279       |
| Jalna                           | 633       | Bagalkot   | 365       |
| parbhani                        | 690       | Dharwad    | 352       |