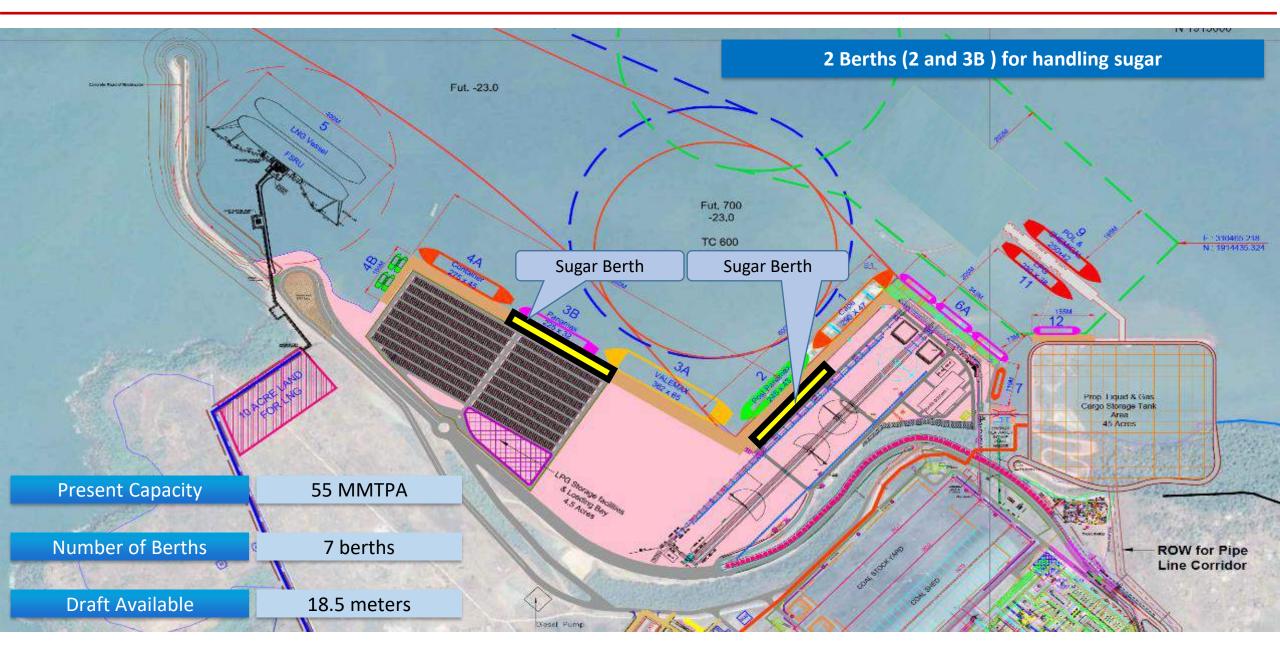

#### **Infrastructure for handling Sugar - Berths**

#### **Facilities for sugar handling**