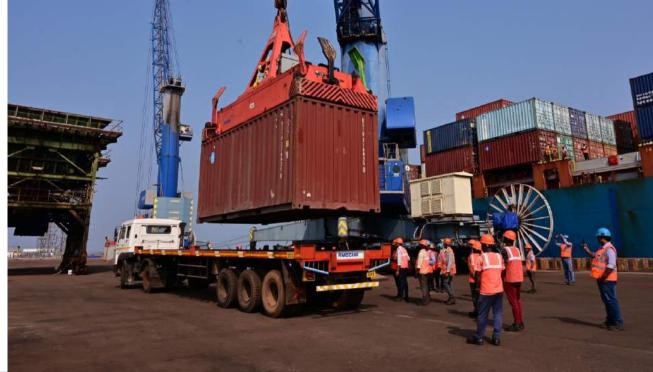

## Bulk and Container Sugar handling at Jaigarh Port

# Jaigarh Port handled emerged as the largest non major port in India to handle sugar cargo in FY 2022

Cargo handled Vessels handled

Average load rate (bulk sugar) Highest load rate (bulk sugar)

Average trucks received per day Highest trucks received in a day

- : 15.20 Lakh MT
- : 39 nos.

: 11500 MT/day

- : 20376 MT/day
- : 200 trucks (6000 MT/day)
- : 386 trucks carrying 11260 MT